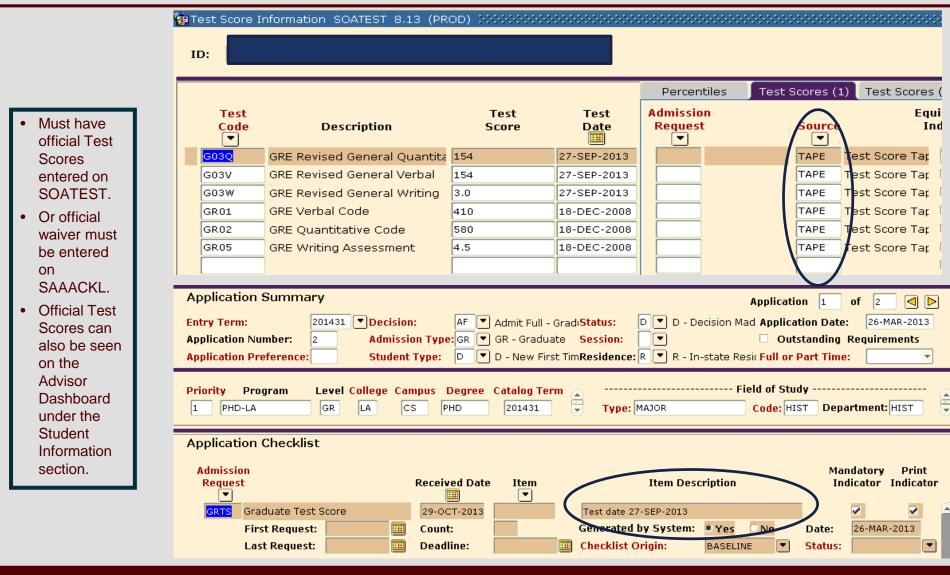

### **Official Test Scores**

Importance of degree plan approval toward completion of degree requirements

- Conferral Date of previous degree (SOAPCOQ/SOAPCOL/SHADGMQ)
- Official Test Scores if Required (SOATEST/Howdy Advisor Dashboard/ SAAACKL for waivers)
- Transfer coursework Transcript not available in Admissions or not official; non-degree seeking coursework; International transcripts – from an approved institution; time limits (not expired); not used toward previous degree
- Grading Issues unacceptable grades (grade type or lower than a C) and non-repeatable courses (SHACRSE/SCACRSE)
- Correct Degree/Major/Thesis Option picked in DPSS
- Previously used coursework and committee info (prior to 200921 SMASARA)