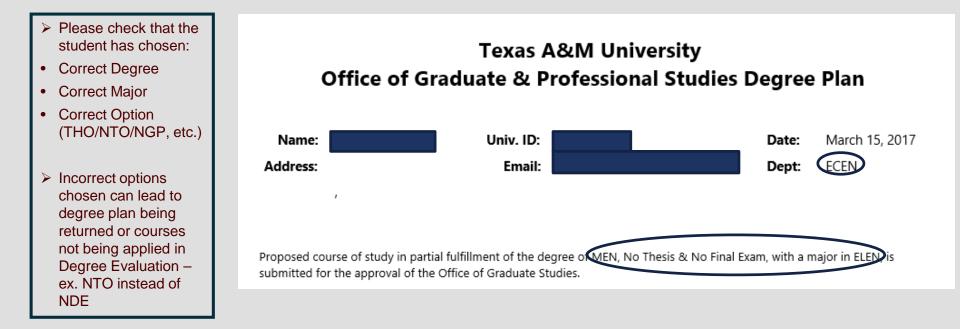

| Description De                                                                                                    |                         |                                 |
| G Letter (                                                                              | Grade                                                                                                             |                         |                                 |
| S Satisfac                                                                              | ctory/Unsatisfactory                                                                                              |                         |                                 |



# Degree/Major/Thesis Option





### **Previously Used Coursework**

| To confirm if<br>courses used<br>on previous<br>TAMU degree: |                               |         |        |
|--------------------------------------------------------------|-------------------------------|---------|--------|
| Run Degree                                                   |                               |         |        |
| Evaluation in                                                | Course Attributes Not Used    |         |        |
| Howdy and                                                    | Attribute                     | Subject | Course |
| · · · · · · · · · · · · · · · · · · ·                        | Applied to first graduate deg | EPSY    | 646    |
| choose                                                       |