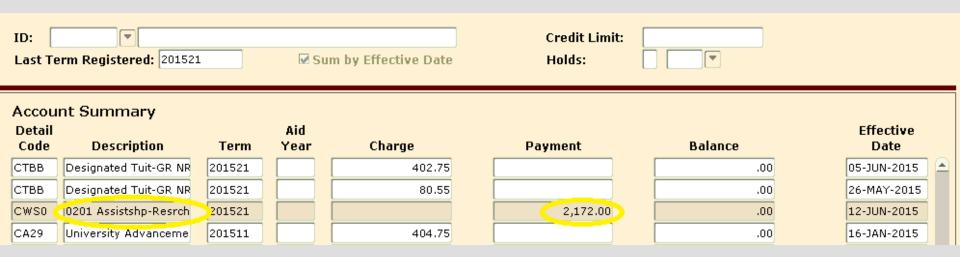

# Office of Graduate and Professional Studies Financial Processing

LaRhesa Johnson and Linda Thurman



What is a Non-Resident Tuition Waiver?

- Waives out-of-state (non-resident) tuition
- Valid for one semester

• Does not change residency status



Who is eligible for a Non-Resident Tuition Waiver?

Graduate Assistant – Teaching (GAT)

Graduate Assistant – Research (GAR)

Graduate Assistant – Non-Teaching (GANT)

Graduate Assistant – Lecturer (GAL)

#### Spouse/Dependents of eligible Graduate Assistants



#### Non-Resident Tuition Waivers





## **Non-Resident Tuition Waivers**

#### Deadlines

# Fall/Spring – 12<sup>th</sup> class day

# Summer – 4<sup>th</sup> class day

**GRADUATE AND PROFESSIONAL STUDIES** 



# **Non-Resident Tuition Waivers**

#### Viewing Waivers: TSICSRV





#### **OGAPS** Facilitated Fellowships





#### **General Requirements**



### Minimum GPA Requirement

Completion of Returning Fellows Report



## Student Financial Aid Disbursement Dates

#### Fall 2016

August 22, 2016 (for September stipend) September 23, 2016 (for October stipend) October 24, 2016 (for November stipend) November 18, 2016 (for December stipend) December 20, 2016 (for January 2017 stipend and all returning fellows)\*

#### Spring 2017

January 23, 2016 (for February stipend) February 22, 2017 (for March stipend) March 24, 2017 (for April stipend) April 24, 2017 (for May stipend)

http://scholarships.tamu.edu/Important-Dates#1-Fellowships



#### **OGAPS** Facilitated Fellowships

#### Viewing Awards: RPAAWRD

#### ( 🖬 💌 🗉 📲 🖳 📾 📾 🖼 🕮 🕲 🔛 🖆 🖆 🗠 🗠 💾 🖓 👘 🐨 👘 🖓

| 🙀