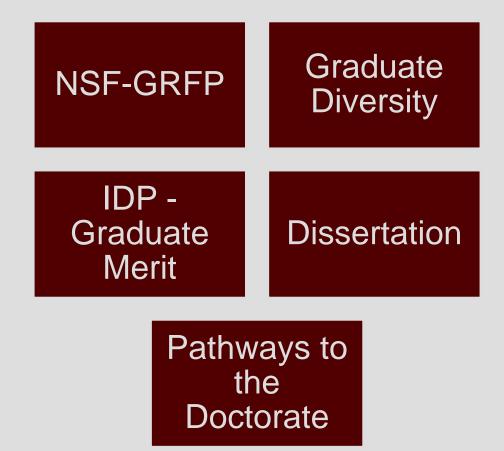

ies Financial Processing

LaRhesa Johnson and Linda Thurman



What is a Non-Resident Tuition Waiver?

- Waives out-of-state (non-resident) tuition
- Valid for one semester

• Does not change residency status



Who is eligible for a Non-Resident Tuition Waiver?

Graduate Assistant – Teaching (GAT)

Graduate Assistant – Research (GAR)

Graduate Assistant – Non-Teaching (GANT)

Graduate Assistant – Lecturer (GAL)

#### Spouse/Dependents of eligible Graduate Assistants



#### Non-Resident Tuition Waivers





## **Non-Resident Tuition Waivers**

#### Deadlines

# Fall/Spring – 12<sup>th</sup> class day

# Summer – 4<sup>th</sup> class day

**GRADUATE AND PROFESSIONAL STUDIES** 



# **Non-Resident Tuition Waivers**

#### Viewing Waivers: TSICSRV





#### **OGAPS** Facilitated Fellowships





#### **General Requirements**



### Minimum GPA Requirement

Completion of Returning Fellows Report



## Student Financial Aid Disbursement Dates

#### Fall 2016

August 22, 2016 (for September stipend) September 23, 2016 (for October stipend) October 24, 2016 (for November stipend) November 18, 2016 (for December stipend) December 20, 2016 (for January 2017 stipend and all returning fellows)\*

#### Spring 2017

January 23, 2016 (for February stipend) February 22, 2017 (for March stipend) March 24, 2017 (for April stipend) April 24, 2017 (for May stipend)

http://scholarships.tamu.edu/Important-Dates#1-Fellowships



#### **OGAPS** Facilitated Fellowships

#### Viewing Awards: RPAAWRD

#### ( 🖬 💌 🗉 📲 🖳 📾 📾 🖼 🕮 🕲 🔛 🖆 🖆 🗠 🗠 💾 🖓 👘 🐨 👘 🖓

| 🙀 Award Maintenance RPAAWRD 8.23.0.1 (PRO | D)