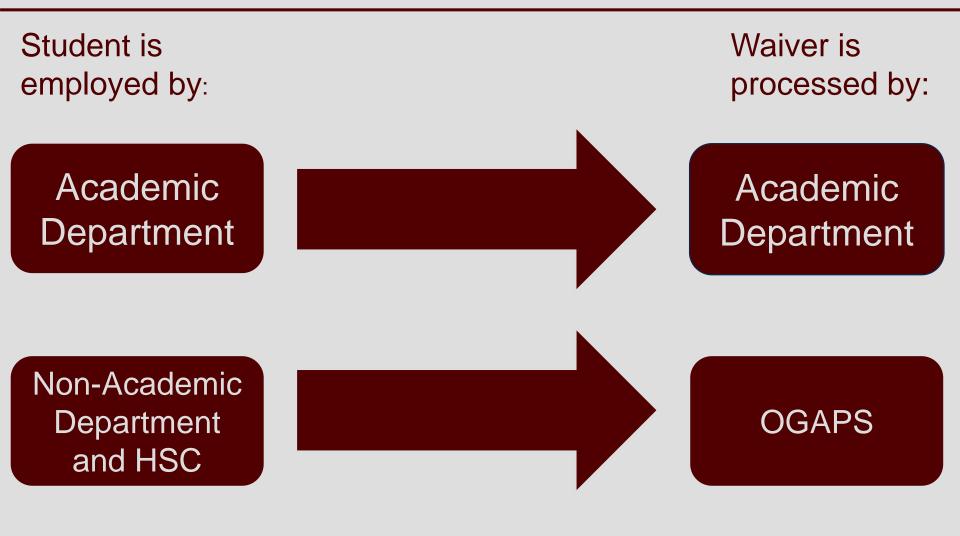

# Office of Graduate and Professional Studies Financial Processing

LaRhesa Johnson and Linda Thurman



What is a Non-Resident Tuition Waiver?

- Waives out-of-state (non-resident) tuition
- Valid for one semester

• Does not change residency status



Who is eligible for a Non-Resident Tuition Waiver?

Graduate Assistant – Teaching (GAT)

Graduate Assistant – Research (GAR)

Graduate Assistant – Non-Teaching (GANT)

Graduate Assistant – Lecturer (GAL)

#### Spouse/Dependents of eligible Graduate Assistants



#### Non-Resident Tuition Waivers





## **Non-Resident Tuition Waivers**

#### Deadlines

# Fall/Spring – 12<sup>th</sup> class day

# Summer – 4<sup>th</sup> class day

**GRADUATE AND PROFESSIONAL STUDIES** 



# **Non-Resident Tuition Waivers**

#### Viewing Waivers: TSICSRV





#### **OGAPS** Facilitated Fellowships





#### **General Requirements**



### Minimum GPA Requirement

Completion of Returning Fellows Report



## Student Financial Aid Disbursement Dates

#### Fall 2016

August 22, 2016 (for September stipend) September 23, 2016 (for October stipend) October 24, 2016 (for November stipend) November 18, 2016 (for December stipend) December 20, 2016 (for January 2017 stipend and all returning fellows)\*

#### Spring 2017

January 23, 2016 (for February stipend) February 22, 2017 (for March stipend) March 24,