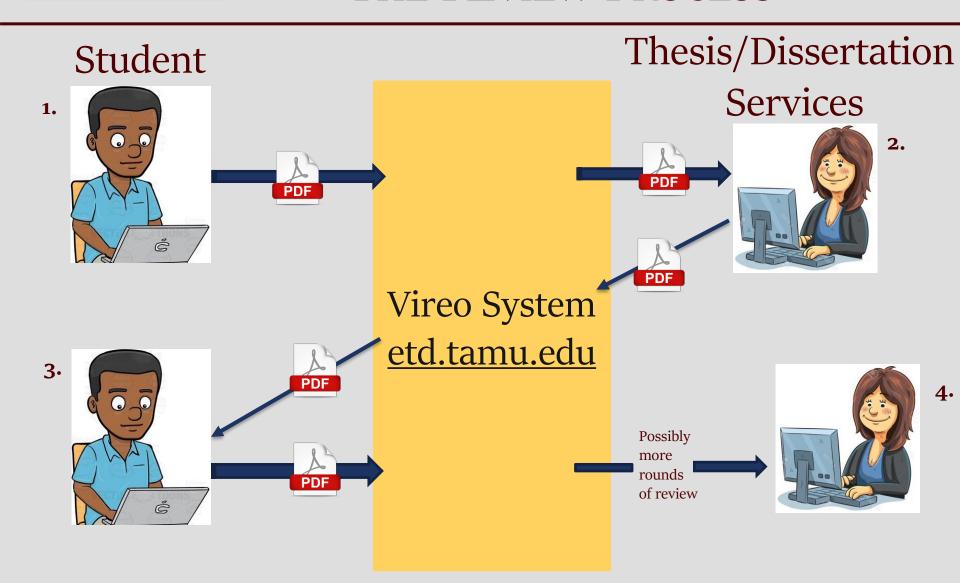

#### THE REVIEW PROCESS

### **Required Items:**

#### 1. Document

Makes sense, right?

#### 2. Written Approval Form

Signed by <u>ALL</u> committee members
 & department head (or authorized signers)\*

#### 3. Final Examination Results

Must be posted to the student's record